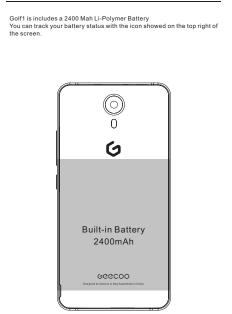

### (1) Basic parameters:

| Display:                    | 5.0" HD 1280*720 Resolution &2.5D Curved Screen                                          |
|-----------------------------|------------------------------------------------------------------------------------------|
| Color:<br>Operating system: | Sky Black/Blue Coral/ Maple Leaf Gold / Bright Moon Silver<br>Android <sup>1</sup> 7 7.0 |
| Processor:                  | Spreadturm SC9832, ARM Cortex®-A7™×4, 1.3 Ghz                                            |
| Network:                    | GSM/WCDMA/LTE                                                                            |
| Bands:                      | GSM:850/900/1800/1900                                                                    |
|                             | WCDMA: 900/2100                                                                          |
|                             | LTE Band:1/3/7/8/20                                                                      |
|                             | LTE Band: 1/3/5; TDD:B40 (Optional)                                                      |
| GPU:                        | ARM Mali-t400 mp1 @550MHz                                                                |
| RAM:                        | 1GB RAM                                                                                  |
| ROM:                        | 8GB ROM(Expandable up to 32GB)                                                           |
| Battery:                    | 2500mAh Li-Polymer Battery                                                               |