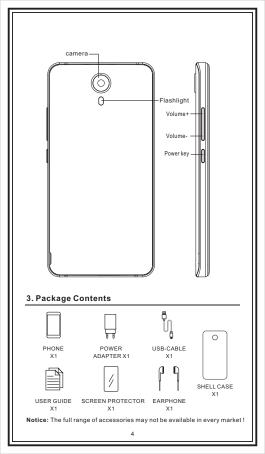

## 4. SIM/SD card installation

Refer to the following picture for SIM/SD card installation. Please switch off the device before inserting or removing SIM card and Micro SD card