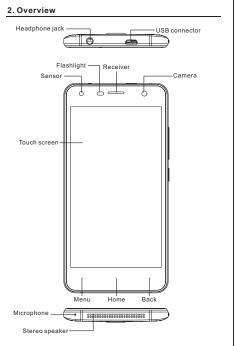

#### Getting to know the phone

When you first turn on your phone ,you'll see a GEECOO Logo, Choose the language you want and touch the arrow to continue. Notice:

 To complete the set up process, It's best to have a Wi-Fi connection 2.Operation system of this product only supports the software updated by GEECOO Officially system