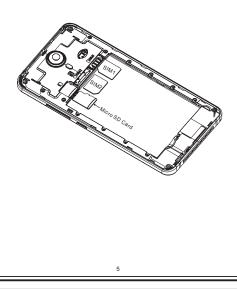

## 4. SIM/SD card installation

Refer to the following picture for SIM/SD card installation. Please switch off the device before inserting or removing SIM card and Micro SD card

#### Notice :

1.This Mobile the Nona-SIM 2 and Micro SD share one slot , this slot is compatible with 2 card but can not be inserted simultaneously

2.Any exception please long -press power key 10 seconds your phone will restart !